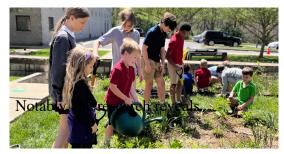

# High school students brought their verbal skills to the annual Paiute language bowl competition. KUNR

On May 24, the Washoe County School District (WCSD) hosted the Annual Paiute Language Bowl, where students learning the Paiute language compete to showcase their knowledge and skills.

Students from Wooster, Reed and Spanish Springs high schools joined students from McDermitt Combined School, Yerington High School, and Schurz Elementary School at the Reno-Sparks Indian Colony gym, encouraging each other in preserving the Paiute language.

The opportunity also gives native and non-native students the chance to interact with community members, said Anthony Abbie, a Paiute language teacher at Spanish Springs High School and vice chairman of the Reno-Sparks Indian Colony.

"There's a lot of elders here from our community and different communities and their parents are here to support them. I think it makes them feel generally happy about what they're doing and why they're taking the class to keep the language going and preserve it," Abbie said.

Classes are offered to all interested WCSD students who want to study the language and culture.

The goals for the program include being able to form complete sentences and conduct everyday conversations in the Paiute language by the end of their second year.

After a close and friendly competition, Yerington High School took first place, followed by Spanish Springs High School.