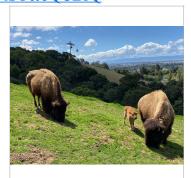

### The bison in the Oakland Zoo are here to right a historical wrong

The zoo has been partnering with the Blackfeet Nation in Montana to restore these culturally significant animals to their ancestral home.