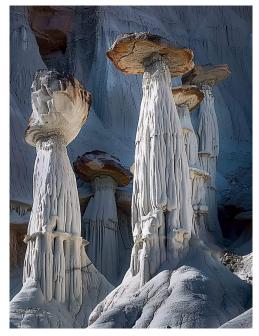

NWS releases 2024 Arizona Monsoon Outlook. Prognosis: not awesome

Lake Mead's future improves a little. At least for now

Are we asking the right Colorado River questions?

The Wahweap Hoodoos, Escalante-Grand Staircase National Monument, Utah. While these magnificent (and fragile) white rock hoodoos are located in southern Utah, the closest town to them is actually Page, Arizona. United States